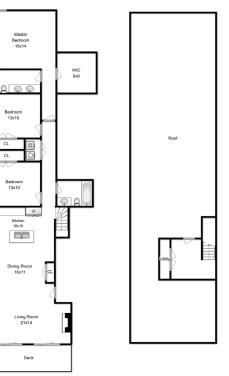

## Penthouse North - Main

PENTHOUSE NORTH- LOWER

## STUNNING HUGE PRISTINE LUXURY CONDOMINIUMS BY RONAN CONSTRUCTION.

OPEN FLOOR PLAN W/ HIGH-END MILLWORK FINISHES AND CUSTOM WALK-IN CLOSETS. TOP OF THE LINE DELUXE KITCHEN WITH CUSTOM CABINETS & QUARTZ COUNTER TOPS. 3 AND 4 BEDROOMS, UP TO 3800SF UNITS. HUGE OVER-SIZE ROOMS W/ HIGH CEILINGS, BUILT-INS WITH SOPHISTICATED DETAIL. TOP UNITS W/ PRIVATE ROOF DECKS. DE-SIGNED FOR TODAY'S SOPHISTICATED DISCERNING BUYER.