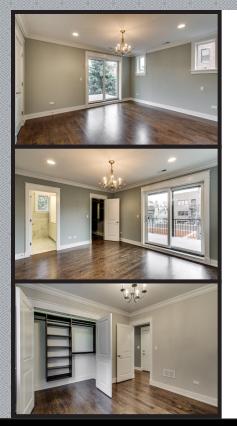

## STUNNING HUGE PRISTINE LUXURY CONDOMINIUMS BY RONAN CONSTRUCTION.

OPEN FLOOR PLAN W/ HIGH-END MILLWORK FINISHES AND CUSTOM WALK-IN CLOSETS. TOP OF THE LINE DELUXE KITCHEN WITH CUSTOM CABINETS & QUARTZ COUNTER TOPS. 3 AND 4 BEDROOMS, UP TO 3800SF UNITS. HUGE OVER-SIZE ROOMS W/ HIGH CEILINGS, BUILT-INS WITH SOPHISTICATED DETAIL. TOP UNITS W/ PRIVATE ROOF DECKS. DE-SIGNED FOR TODAY'S SOPHISTICATED DISCERNING BUYER.