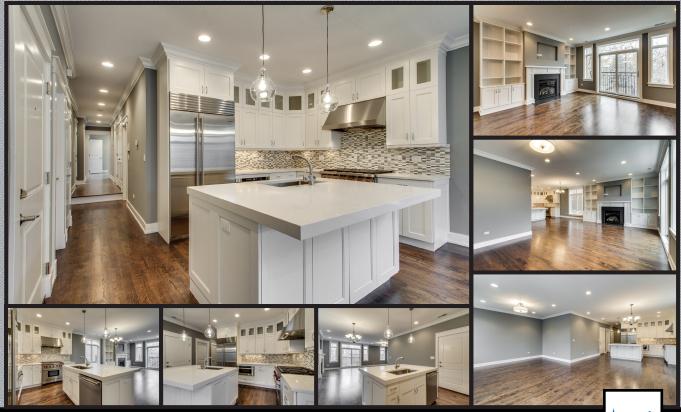

## STUNNING HUGE PRISTINE LUXURY CONDOMINIUMS BY RONAN CONSTRUCTION.

OPEN FLOOR PLAN W/ HIGH-END MILLWORK FINISHES AND CUSTOM WALK-IN CLOSETS. TOP OF THE LINE DELUXE KITCHEN WITH CUSTOM CABINETS & QUARTZ COUNTER TOPS. 3 AND 4 BEDROOMS, UP TO 3800SF UNITS. HUGE OVER-SIZE ROOMS W/ HIGH CEILINGS, BUILT-INS WITH SOPHISTICATED DETAIL. TOP UNITS W/ PRIVATE ROOF DECKS. DE-SIGNED FOR TODAY'S SOPHISTICATED DISCERNING BUYER.