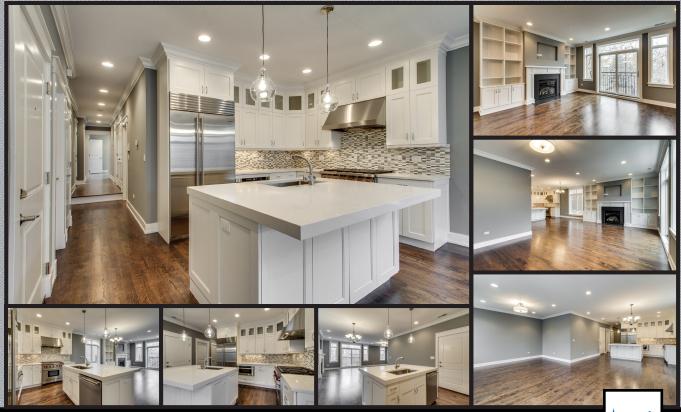

## STUNNING HUGE PRISTINE LUXURY CONDOMINIUMS BY RONAN CONSTRUCTION.

OPEN FLOOR PLAN W/ HIGH-END MILLWORK FINISHES AND CUSTOM WALK-IN CLOSETS. TOP OF THE LINE DELUXE KITCHEN WITH CUSTOM CABINETS & QUARTZ COUNTER TOPS. 3 AND 4 BEDROOMS. UP TO 3800SF UNITS. HUGE OVER-SIZE ROOMS W/ HIGH CEILINGS, BUILT-INS WITH SOPHISTICATED DETAIL. TOP UNITS W/ PRIVATE ROOF DECKS. DE-SIGNED FOR TODAY'S SOPHISTICATED DISCERNING BUYER.