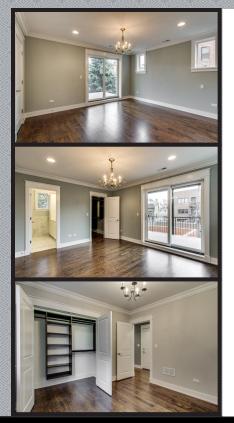

## STUNNING HUGE PRISTINE LUXURY CONDOMINIUMS BY RONAN CONSTRUCTION.

OPEN FLOOR PLAN W/ HIGH-END MILLWORK FINISHES AND CUSTOM WALK-IN CLOSETS. TOP OF THE LINE DELUXE KITCHEN WITH CUSTOM CABINETS & QUARTZ COUNTER TOPS. 3 AND 4 BEDROOMS. UP TO 3800SF UNITS. HUGE OVER-SIZE ROOMS W/ HIGH CEILINGS, BUILT-INS WITH SOPHISTICATED DETAIL. TOP UNITS W/ PRIVATE ROOF DECKS. DE-SIGNED FOR TODAY'S SOPHISTICATED DISCERNING BUYER.