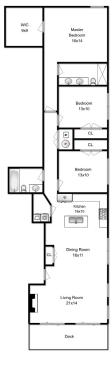

## STUNNING HUGE PRISTINE LUXURY CONDOMINIUMS BY RONAN CONSTRUCTION.

OPEN FLOOR PLAN W/ HIGH-END MILLWORK FINISHES AND CUSTOM WALK-IN CLOSETS. TOP OF THE LINE DELUXE KITCHEN WITH CUSTOM CABINETS & QUARTZ COUNTER TOPS. 3 AND 4 BEDROOMS. UP TO 3800SF UNITS. HUGE OVER-SIZE ROOMS W/ HIGH CEILINGS, BUILT-INS WITH SOPHISTICATED DETAIL. TOP UNITS W/ PRIVATE ROOF DECKS. DE-SIGNED FOR TODAY'S SOPHISTICATED DISCERNING BUYER.